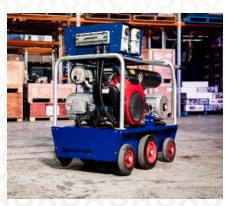

## **Power Solutions Power Generator 23 kW**

Compact and powerful 23kW 480V Dual Phase Generator

World's Smallest Dual Phase Outlets

15% More Power

15%

Experience the power of the world's smallest dual-phase 23kWgenerator, delivering 19KW of 3-phase 480V power in a portable package. Weighing just a third of comparable towable and SKID generators, it negates the need for towbehind units. Powered by an advanced radial flux alternator, it boasts high-frequency and inductive load capabilities. With a 13.2G/50L fuel tank, enjoy uninterrupted all-day operation. RCD and RCBO protection ensure equipment and user safety. Its compact design ensures easy storage, portability, and maneuverability.

#### Features:

1. Electric/Key Start

2. 2x 30A Single Phase sockets

3.1x 50A Three phase socket 4.50L Fuel Tank

5. Easy Maneuverability