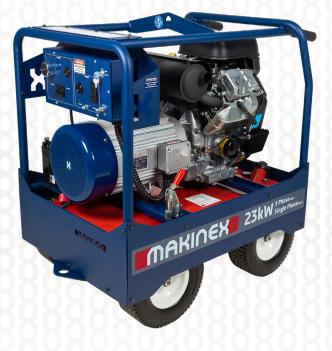

## **Power Solutions Power Generator 23 kW**

Compact and powerful 23kW 480V Dual Phase Generator

World's Smallest Dual Phase Outlets

15% More Power

15%

Experience the power of the world's smallest dual-phase 23kWgenerator, delivering 19KW of 3-phase 480V power in a portable package. Weighing just a third of comparable towable and SKID generators, it negates the need for towbehind units. Powered by an advanced radial flux alternator, it boasts high-frequency and inductive load capabilities. With a 13.2G/50L fuel tank, enjoy uninterrupted all-day operation. RCD and RCBO protection ensure equipment and user safety. Its compact design ensures easy storage, portability, and maneuverability.

#### Features:

1. Electric/Key Start

2. 2x 30A Single Phase sockets

3.1x 50A Three phase socket 4.50L Fuel Tank

5. Easy Maneuverability